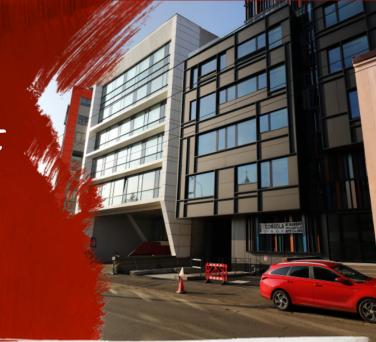

# Office to let

Delea Veche 24 Office - Building D

Bucharest, Sector 2, 24 Delea Veche Street

## **Building information**

| Building status      | Existing    |
|----------------------|-------------|
| Year of construction | 2010        |
| Parking ratio        | 1 / 50 sq m |
| Total building area  |             |