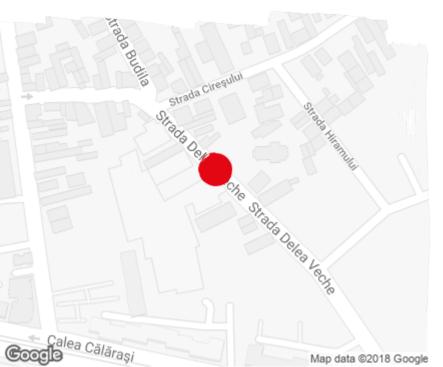

#### Location

## **Public transport**

Metro: Piata Muncii (M1) Bus: 70, 79, N119, 104 Tram: 40, 56, 10, 34